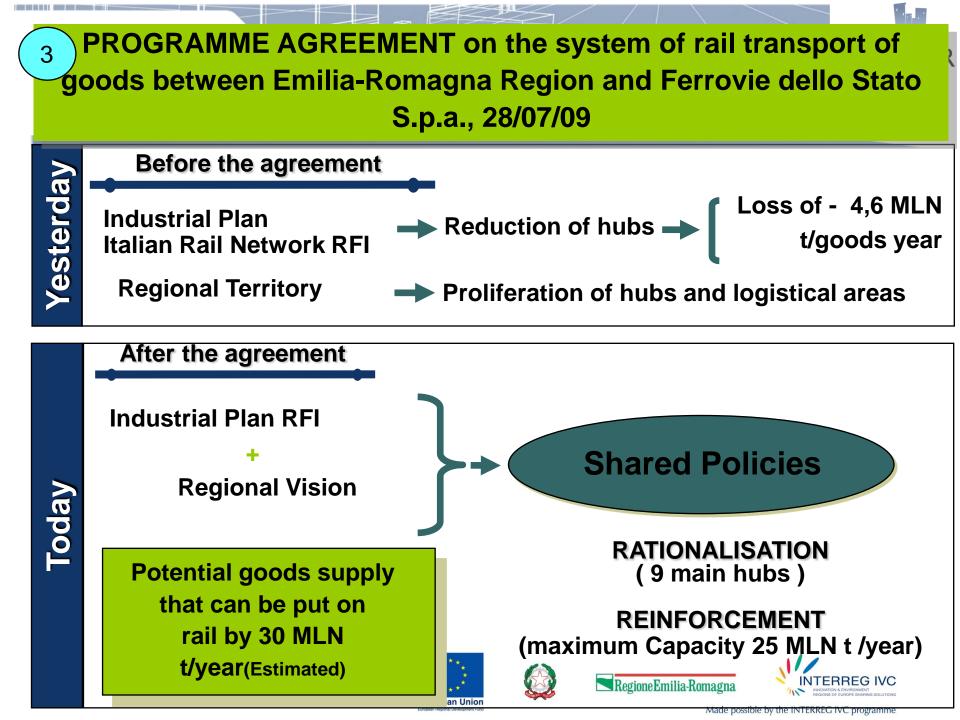

### **MAIN INTERVENTIONS FOR RAIL TRANSPORT OF GOODS**

3

PROGRAMME AGREEMENT on the system of rail transport of goods between Emilia-Romagna Region and Ferrovie dello Stato S.p.a., 28/07/09