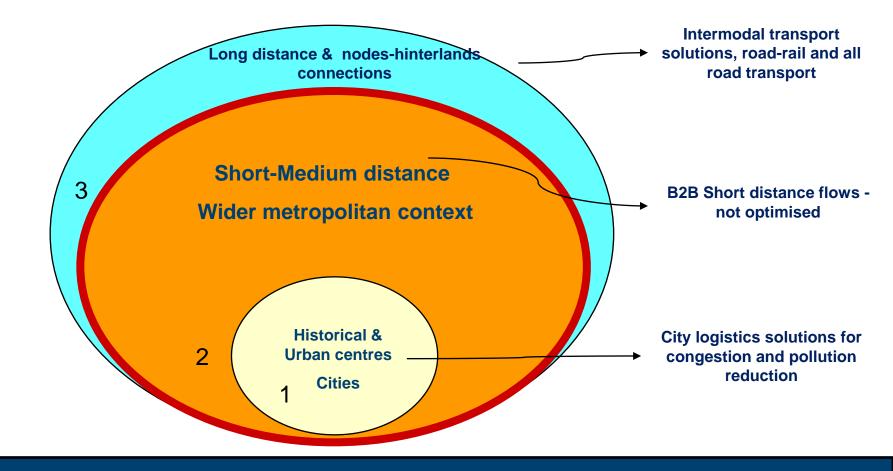

## **SHORT-MEDIUM DISTANCE**

#### **PROBLEMS**

55% of freight travel < 50 km Own Account Inefficient B2B freight flows inefficient and not optimized Saturation <30% (75% of vehicles)

#### **SOLUTIONS**

Improve the Transport Demand Use Efficient Transport Company Pilots Training