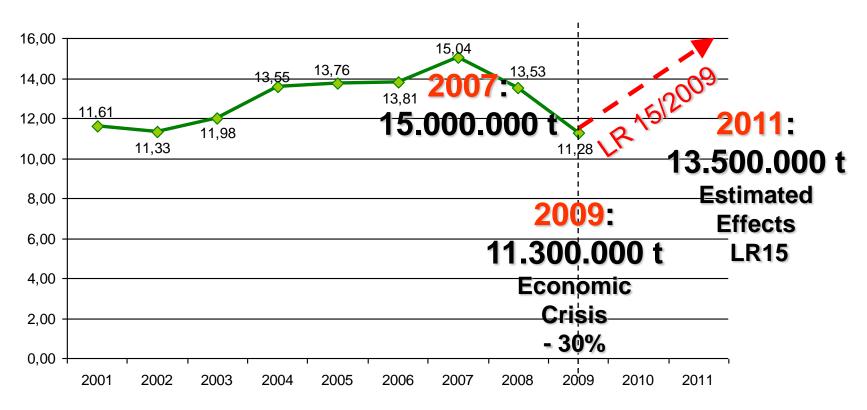

## **RAIL FREIGHT FLOWS**

Flussi ferroviari Emilia-Romagna - Milioni di tonnellate

Regione Emilia-Romagna