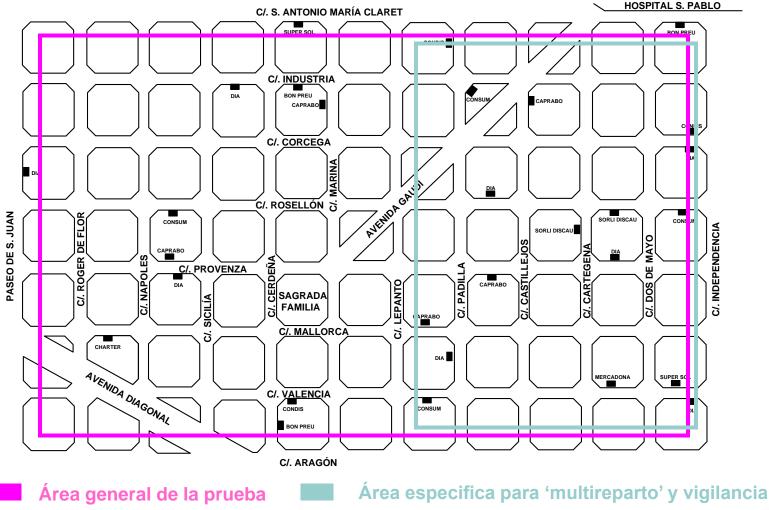

### Pilot area

00

00

CO-FINANCED BY

EUROPEN REGIONAL DEVELOPMENT FUND

### Temporal individual L&D (PICT)

- 100% of disponibility of parking space in the time window indicated
- The vigilance is made by the owner with the support of the municipal tow away service
- Posibility of different time windows

### The widening of controlled specific L&U places is under consideration for future

CO-FINANCED BY EUROPEN REGIONAL DEVELOPMENT FUND