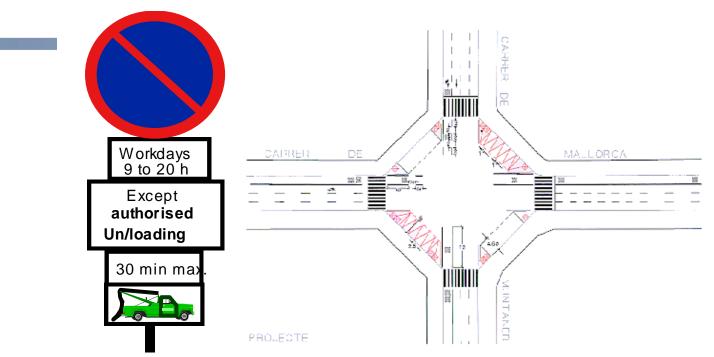

### Traffic regulations at Junctions, Eixample

- Zones reserved for loading/unloading only from 08.00 until 14.00 (or 20.00),
- Maximum stay period is 30 minutes.
- 700 reserved zones have been signed in this manner throughout the Eixample District

FUROPEN REGIONA

• Over 2,500 vehicles towed-away in two years.