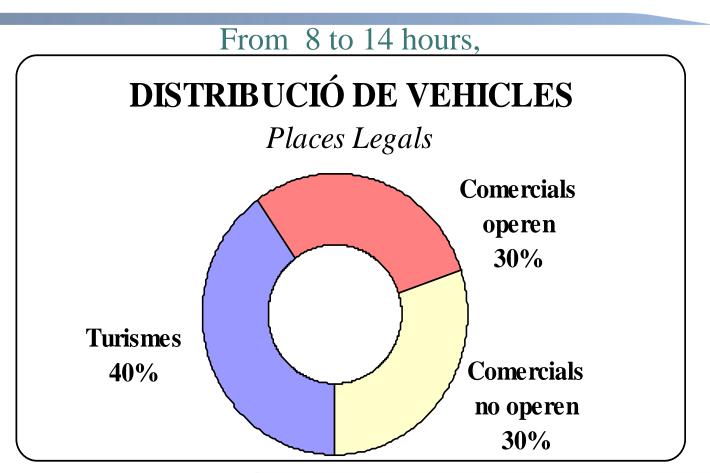

use features are:

- From 9 to 13 hours, the major part of operations take place.
- 96% take less than 30 minuts and 90% less than 15 minuts.





O-FINANCED BY UROPEN REGIONAL EVELOPMENT FUND







# Deliveries Survey



CO-FINANCED BY EUROPEN REGIONAL DEVELOPMENT FUND





#### Time spent in operations

 96% of operations have a duration less than 30 minutes and 90% less than 15 minutes.





CO-FINANCED BY EUROPEN REGIONAL DEVELOPMENT FUND







# Kerbside delivery - automated enforcement is the commonly perceived need



- The roadside surveys conducted by the Municipality indicate that un/loading actions are almost always realised within 30 minutes ....
- ..but that, often, the vehicle parked in the reserved space does not make a delivery.







### CORNER USE IN THE CITY CENTRE



Working Group: LA DISTRIBUCIÓ DE L'ESPAI AL CARRER









### CORNER USE IN THE CITY CENTRE



Working Group: LA DISTRIBUCIÓ DE L'ESPAI AL CARRER







### NEW POLICIES

- Surveillance with sticker
- Multiuse lane
- Microplataforms
- Combination with Z.A.C. zones
- Operators information









### Surveillance with Sticker



CO-FINANCED BY EUROPEN REGIONAL DEVELOPMENT FUND





### Traffic regulations at Junctions, Eixample



- Zones reserved for loading/unloading only from 08.00 until 14.00 (or 20.00),
- Maximum stay period is 30 minutes.
- 700 reserved zones have been signed in this manner throughout the Eixample District

FUROPEN REGIONA

• Over 2,500 vehicles towed-away in two years.





## The system will be complemented by an increase of vigilance, signposting and regulatio