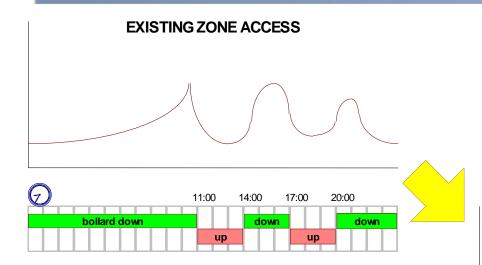

### Zone Access Control in the Historic Centre

|                        |     |              |      | DECU      |         |        |        |       |            |         |            |
|------------------------|-----|--------------|------|-----------|---------|--------|--------|-------|------------|---------|------------|
| RESIDENTS &            |     |              |      | KESI<br>& | DENTS   |        |        |       | DENTS (    |         |            |
| AUTHORISED             |     |              |      |           | ORISED  |        |        | AUIE  | IORISE     | D VEI   | HICLES     |
| VEHICLES               |     |              |      | VEHI      | CLES    |        |        |       |            |         |            |
|                        |     |              |      |           | 1       |        |        |       |            |         |            |
| Bollard activated by   | Unr | estricted ac | cess | Bo        | llard   | Unrest | ricted | Bolla | rd activat | ed by s | smart card |
| smart card transaction |     |              |      | activ     | ated by | acce   | ss     |       | tran       | saction |            |
|                        | -   |              |      | smai      | rt card |        |        |       |            |         |            |
|                        |     |              |      | tran      | saction |        |        |       |            |         |            |
|                        |     |              |      |           |         |        |        |       |            |         |            |

- Designed to provide pedestrian priority & to make streets liveable
- 50 gates installed (city-wide), 5 zones centrally controlled, 8,000 resident cards issued
- ...delivery vehicles only allowed to enter during defined time "windows"