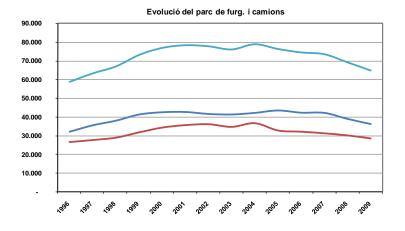

# There are 65.000 vans and commercial vehicles in Barcelona, figuring the 3.7% of the total.

- Including commercial vehicles and trucks, reaches the 6.6% of the total.
- In the last years, the number of commercial vehicles and trucks has decreased 13%; while number of cars was more or less stable.

### Commercial vehicles represent the 16% of the total of day trips in the city.

- The number of commercial vehicles in circulation in Barcelona is bigger than the registered for the importance of the regional trading distribution.
- There is a differential of number of commercial vehicles and trucks in major roads connecting the metropolitan region and urban roads in Barcelona.