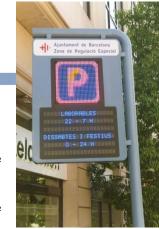

#### THE NEW SIGN

| P 30 min.                                               |
|---------------------------------------------------------|
| Camions, furgonetes i<br>vehicles mixtos de dos seients |
| Zona de càrrega i descàrrega                            |
| Laborables de dilluns a divendres<br>de 8 a 20 h.       |
| Disc horari obligatori<br>Temps màxim 30 minuts         |