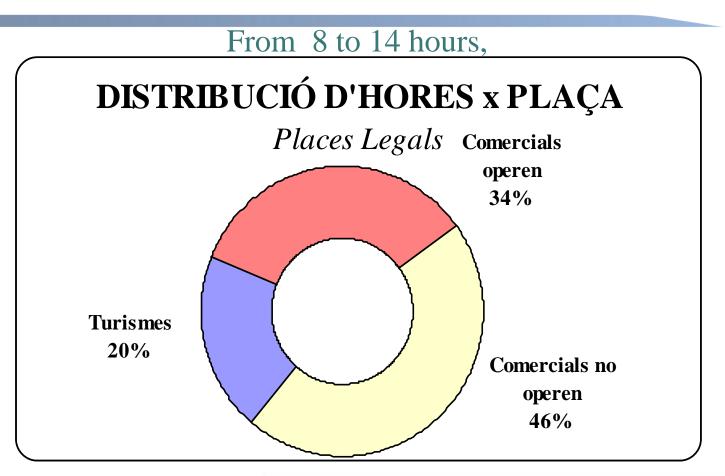

### Traffic regulations at Junctions, Eixample

- Zones reserved for loading/unloading only from 08.00 until 14.00 (or 20.00),
- Maximum stay period is 30 minutes.
- 700 reserved zones have been signed in this manner throughout the Eixample District

FUROPEN REGIONA

• Over 2,500 vehicles towed-away in two years.