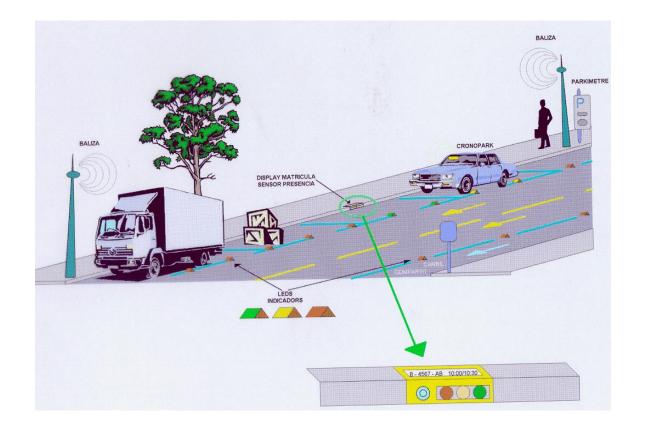

### VMS EXTENSION FOR L&U OPERATIONS

00

ത്ത

Made possible by the INTERREG IVC programme

INTERREG IVC

I NAME AND ADD IN TO A TAXABLE PARTY OF A DATA OF A

Signal 1 (S1)

Signal 2 (S2) message 1

**Detalle baliza (B)** 

Signal 2 (S2) message 2

Signal 2 (S2) message 3

Location

General overview

Made possible by the INTERREG IVC programme

RegioneEmilia-Romagna

#### Combined-use Lanes: Balmes street

• VMS messages clarify use (residents, clear-way, deliveries) according to time of day.

#### Combined-use Lanes: Muntaner street

• VMS messages clarify use (residents, clear-way, deliveries) according to time of day.