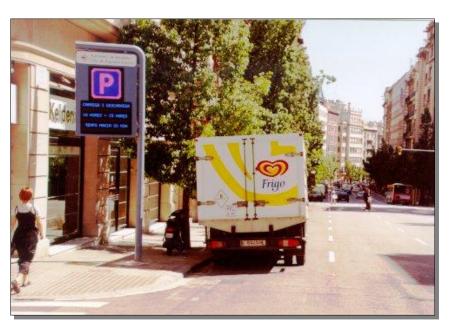

### Barcelona has 13.600 places for loading&unloading. The use features are:

- From 9 to 13 hours, the major part of operations take place.
- 96% take less than 30 minuts and 90% less than 15 minuts.

O-FINANCED BY UROPEN REGIONAL EVELOPMENT FUND

### Traffic regulations at Junctions, Eixample

- Zones reserved for loading/unloading only from 08.00 until 14.00 (or 20.00),
- Maximum stay period is 30 minutes.
- 700 reserved zones have been signed in this manner throughout the Eixample District