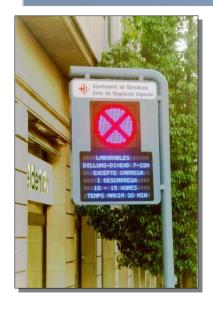

#### THE NEW SIGN

| P 30 min.                                               |
|---------------------------------------------------------|
| Camions, furgonetes i<br>vehicles mixtos de dos seients |
| Zona de càrrega i descàrrega                            |
| Laborables de dilluns a divendres<br>de 8 a 20 h.       |
| Disc horari obligatori<br>Temps màxim 30 minuts         |