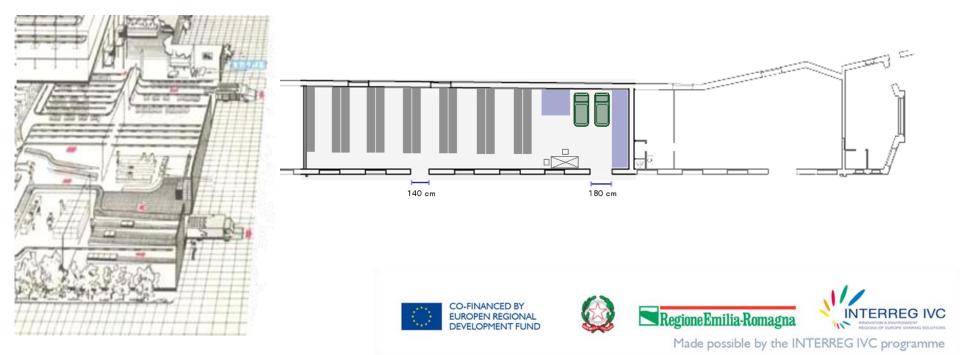

### Sant Andreu microplatform (I)

 This pilot covered a 200m2 warehouse adapted to store and forward freight for commercial outlets along the High St.