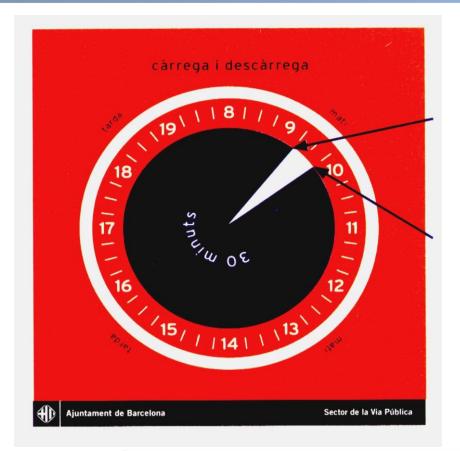

r 2,500 vehicles towed-away in two years.





## The system will be complemented by an increase of vigilance, signposting and regulation of load&unload areas.







CO-FINANCED BY EUROPEN REGIONAL DEVELOPMENT FUNE





# Electronic devices will help operators and located visible in the vehicles will allow the stays control.











#### THE NEW SIGN

| P 30 min.                                               |
|---------------------------------------------------------|
| Camions, furgonetes i<br>vehicles mixtos de dos seients |
| Zona de càrrega i descàrrega                            |
| Laborables de dilluns a divendres<br>de 8 a 20 h.       |
| Disc horari obligatori<br>Temps màxim 30 minuts         |



CO-FINANCED BY EUROPEN REGIONAL DEVELOPMENT FUND







### THE STICKER CLOCK











### Multiuse Lane







### VMS EXTENSION FOR L&U OPERATIONS

00

ത്ത



Made possible by the INTERREG IVC programme

INTERREG IVC





I NAME AND ADD IN TO A TAXABLE PARTY OF A DATA OF A

Signal 1 (S1)



Signal 2 (S2) message 1





**Detalle baliza (B)** 



Signal 2 (S2) message 2



Signal 2 (S2) message 3







Location



General overview



Made possible by the INTERREG IVC programme

RegioneEmilia-Romagna



#### Combined-use Lanes: Balmes street







• VMS messages clarify use (residents, clear-way, deliveries) according to time of day.









#### Combined-use Lanes: Muntaner street



• VMS messages clarify use (residents, clear-way, deliveries) according to time of day.







### Microplataforms







### **Delivery MicroPlatform**

• The objective is to dwin