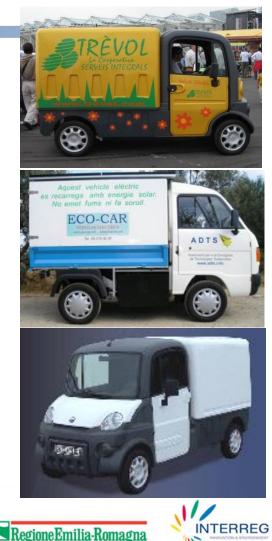

### Sant Andreu microplatform (II)

Deliveries were made using electric minivans supplied by private sector participants:

- Aixam-Mega (model 05) from Trèvol
- Aixam-Mega (model 06) from Autosconchita
- Bellier from ADTS
- ... as well as bicycles (Trèvol)