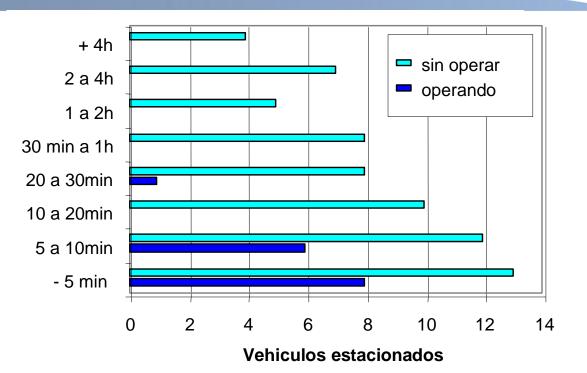

# Kerbside delivery - automated enforcement is the commonly perceived need

- The roadside surveys conducted by the Municipality indicate that un/loading actions are almost always realised within 30 minutes ....
- ..but that, often, the vehicle parked in the reserved space does not make a delivery.