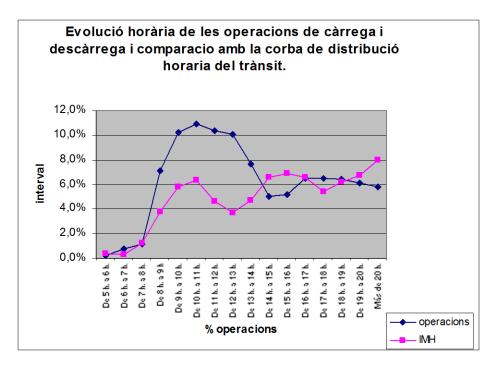

### Barcelona has 13.600 places for loading&unloading. The use features are:

- From 9 to 13 hours, the major part of operations take place.
- 96% take less than 30 minuts and 90% less than 15 minuts.

O-FINANCED BY UROPEN REGIONAL EVELOPMENT FUND

#### Time spent in operations

 96% of operations have a duration less than 30 minutes and 90% less than 15 minutes.

CO-FINANCED BY EUROPEN REGIONAL DEVELOPMENT FUND

# Kerbside delivery - automated enforcement is the commonly perceived need

- The roadside surveys conducted by the Municipality indicate that un/loading actions are almost always realised within 30 minutes ....
- ..but that, often, the vehicle parked in the reserved space does not make a delivery.