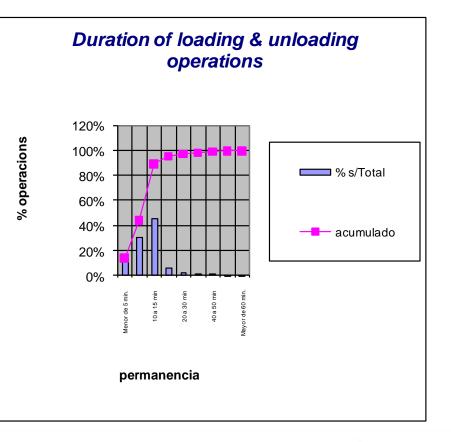

### Barcelona has 13.600 places for loading&unloading. The use features are:

- From 9 to 13 hours, the major part of operations take place.
- 96% take less than 30 minuts and 90% less than 15 minuts.

O-FINANCED BY UROPEN REGIONAL EVELOPMENT FUND

#### Time spent in operations

 96% of operations have a duration less than 30 minutes and 90% less than 15 minutes.

CO-FINANCED BY EUROPEN REGIONAL DEVELOPMENT FUND

# Kerbside delivery - automated enforcement is the commonly perceived need

- The roadside surveys conducted by the Municipality indicate that un/loading actions are almost always realised within 30 minutes ....
- ..but that, often, the vehicle parked in the reserved space does not make a delivery.