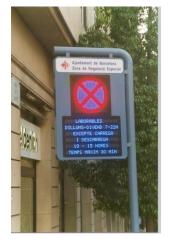

### Traffic regulations at Junctions, Eixample

- Zones reserved for loading/unloading only from 08.00 until 14.00 (or 20.00),
- Maximum stay period is 30 minutes.
- 700 reserved zones have been signed in this manner throughout the Eixample District

FUROPEN REGIONA

• Over 2,500 vehicles towed-away in two years.

#### THE NEW SIGN

| P 30 min.                                               |
|---------------------------------------------------------|
| Camions, furgonetes i<br>vehicles mixtos de dos seients |
| Zona de càrrega i descàrrega                            |
| Laborables de dilluns a divendres<br>de 8 a 20 h.       |
| Disc horari obligatori<br>Temps màxim 30 minuts         |