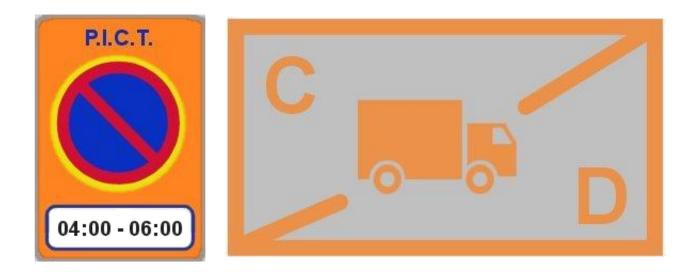

### Temporal individual L&D (PICT)

- 100% of disponibility of parking space in the time window indicated
- The vigilance is made by the owner with the support of the municipal tow away service
- Posibility of different time windows