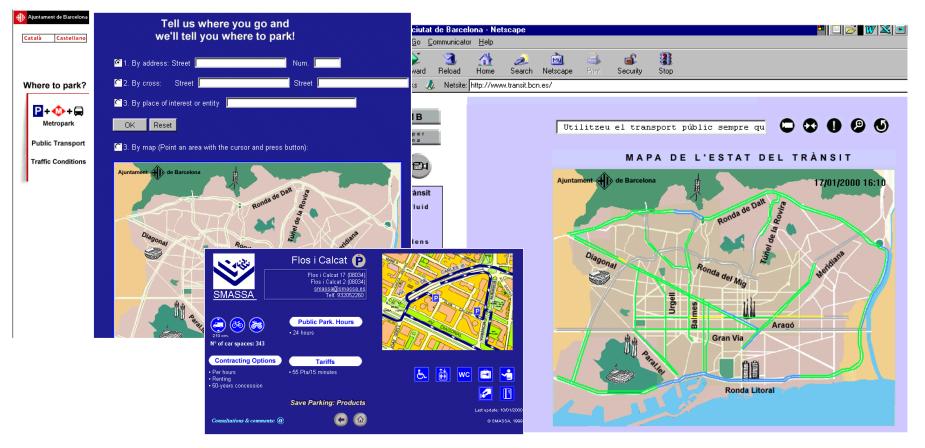

### Internet road network information services

- Finding the closest car park to one's trip destination
- Current congestion levels for primary road network links, with forecasts for next 15 mins.

### Mobility Web Page

00

CTO,

00

|                                                                                                                                                                                                                                                                                                                                                                                                                                                                                                                                                                                                                                                                                                                                                                                                                                                                                                                                                                                                                                                                                                                                                                                                                                                                                                                                                                                                                                                                                                                                                                                                                                                                                                                                                                                                                                                                                    | com anar / estat del trànsit / obres i actes / on aparcar / moure's a peu / moure's en b |
|------------------------------------------------------------------------------------------------------------------------------------------------------------------------------------------------------------------------------------------------------------------------------------------------------------------------------------------------------------------------------------------------------------------------------------------------------------------------------------------------------------------------------------------------------------------------------------------------------------------------------------------------------------------------------------------------------------------------------------------------------------------------------------------------------------------------------------------------------------------------------------------------------------------------------------------------------------------------------------------------------------------------------------------------------------------------------------------------------------------------------------------------------------------------------------------------------------------------------------------------------------------------------------------------------------------------------------------------------------------------------------------------------------------------------------------------------------------------------------------------------------------------------------------------------------------------------------------------------------------------------------------------------------------------------------------------------------------------------------------------------------------------------------------------------------------------------------------------------------------------------------|------------------------------------------------------------------------------------------|
| Castellano - English                                                                                                                                                                                                                                                                                                                                                                                                                                                                                                                                                                                                                                                                                                                                                                                                                                                                                                                                                                                                                                                                                                                                                                                                                                                                                                                                                                                                                                                                                                                                                                                                                                                                                                                                                                                                                                                               | Moure's per Barcelona                                                                    |
| and the second sec | Presentació pacte per la mobilitat                                                       |
| at Autor a                                                                                                                                                                                                                                                                                                                                                                                                                                                                                                                                                                                                                                                                                                                                                                                                                                                                                                                                                                                                                                                                                                                                                                                                                                                                                                                                                                                                                                                                                                                                                                                                                                                                                                                                                                                                                                                                         | Com anar amb transport públic                                                            |
|                                                                                                                                                                                                                                                                                                                                                                                                                                                                                                                                                                                                                                                                                                                                                                                                                                                                                                                                                                                                                                                                                                                                                                                                                                                                                                                                                                                                                                                                                                                                                                                                                                                                                                                                                                                                                                                                                    | Estat del trànsit                                                                        |
| WWW Altres webs d'interés                                                                                                                                                                                                                                                                                                                                                                                                                                                                                                                                                                                                                                                                                                                                                                                                                                                                                                                                                                                                                                                                                                                                                                                                                                                                                                                                                                                                                                                                                                                                                                                                                                                                                                                                                                                                                                                          | Obres i actes a la ciutat                                                                |
|                                                                                                                                                                                                                                                                                                                                                                                                                                                                                                                                                                                                                                                                                                                                                                                                                                                                                                                                                                                                                                                                                                                                                                                                                                                                                                                                                                                                                                                                                                                                                                                                                                                                                                                                                                                                                                                                                    | On aparcar                                                                               |
|                                                                                                                                                                                                                                                                                                                                                                                                                                                                                                                                                                                                                                                                                                                                                                                                                                                                                                                                                                                                                                                                                                                                                                                                                                                                                                                                                                                                                                                                                                                                                                                                                                                                                                                                                                                                                                                                                    | Moure's a peu                                                                            |
|                                                                                                                                                                                                                                                                                                                                                                                                                                                                                                                                                                                                                                                                                                                                                                                                                                                                                                                                                                                                                                                                                                                                                                                                                                                                                                                                                                                                                                                                                                                                                                                                                                                                                                                                                                                                                                                                                    | Moure's en bicicleta                                                                     |
|                                                                                                                                                                                                                                                                                                                                                                                                                                                                                                                                                                                                                                                                                                                                                                                                                                                                                                                                                                                                                                                                                                                                                                                                                                                                                                                                                                                                                                                                                                                                                                                                                                                                                                                                                                                                                                                                                    | 🗖 Descarga Privilegiada                                                                  |