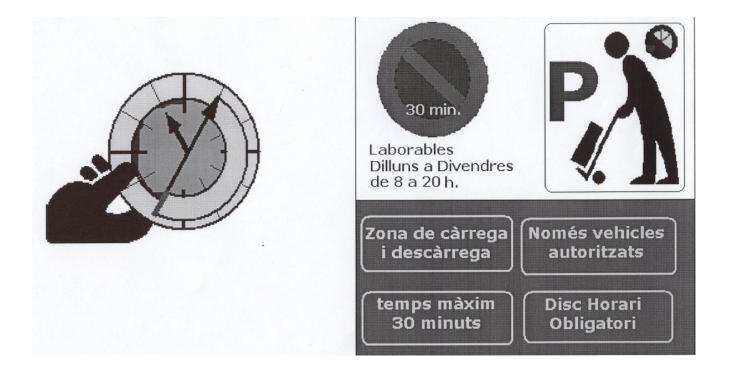

#### THE NEW SIGN

| P 30 min.                                               |
|---------------------------------------------------------|
| Camions, furgonetes i<br>vehicles mixtos de dos seients |
| Zona de càrrega i descàrrega                            |
| Laborables de dilluns a divendres<br>de 8 a 20 h.       |
| Disc horari obligatori<br>Temps màxim 30 minuts         |

### THE STICKER CLOCK