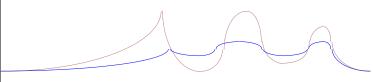

#### Time spent in operations

 96% of operations have a duration less than 30 minutes and 90% less than 15 minutes.

CO-FINANCED BY EUROPEN REGIONAL DEVELOPMENT FUND

# Kerbside delivery - automated enforcement is the commonly perceived need

- The roadside surveys conducted by the Municipality indicate that un/loading actions are almost always realised within 30 minutes ....
- ..but that, often, the vehicle parked in the reserved space does not make a delivery.