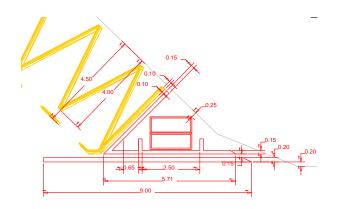

### Traffic regulations at Junctions, Eixample

- Zones reserved for loading/unloading only from 08.00 until 14.00 (or 20.00),
- Maximum stay period is 30 minutes.
- 700 reserved zones have been signed in this manner throughout the Eixample District

#### THE NEW SIGN

| P 30 min.                                               |
|---------------------------------------------------------|
| Camions, furgonetes i<br>vehicles mixtos de dos seients |
| Zona de càrrega i descàrrega                            |
| Laborables de dilluns a divendres<br>de 8 a 20 h.       |
| Disc horari obligatori<br>Temps màxim 30 minuts         |