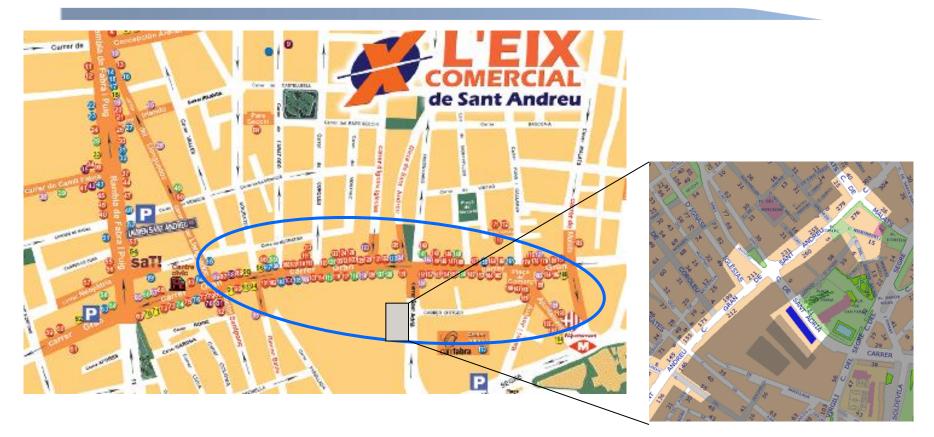

### **Delivery MicroPlatform**

• The objective is to dwindle delivery vehicles traffic through using an urban deliverly platform which would deliver goods in a smarter way.

• The MicroPlatform was under trial at the "Eix Comercial Sant Andreu" (Commercial Axis), which embraces 190 commercial premises.