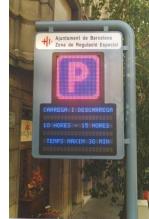

### Traffic regulations at Junctions, Eixample

- Zones reserved for loading/unloading only from 08.00 until 14.00 (or 20.00),
- Maximum stay period is 30 minutes.
- 700 reserved zones have been signed in this manner throughout the Eixample District