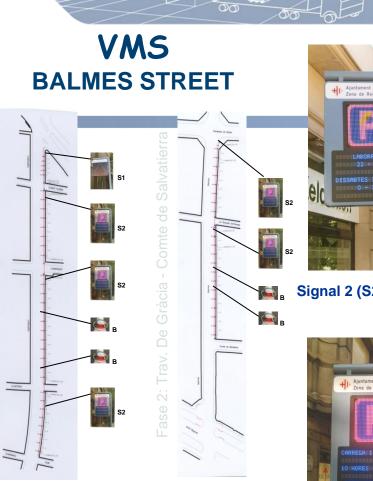

### VMS EXTENSION FOR L&U OPERATIONS

00

ത്ത

Made possible by the INTERREG IVC programme

INTERREG IVC

I NAME AND ADD IN TO A TAXABLE PARTY OF A DATA OF A

Signal 1 (S1)

Signal 2 (S2) message 1

**Detalle baliza (B)** 

Signal 2 (S2) message 2

Signal 2 (S2) message 3

Location

General overview

Made possible by the INTERREG IVC programme

RegioneEmilia-Romagna

#### Combined-use Lanes: Balmes street

• VMS messages clarify use (residents, clear-way, deliveries) according to time of day.

#### Combined-use Lanes: Muntaner street

• VMS messages clarify use (residents, clear-way, deliveries) according to time of day.