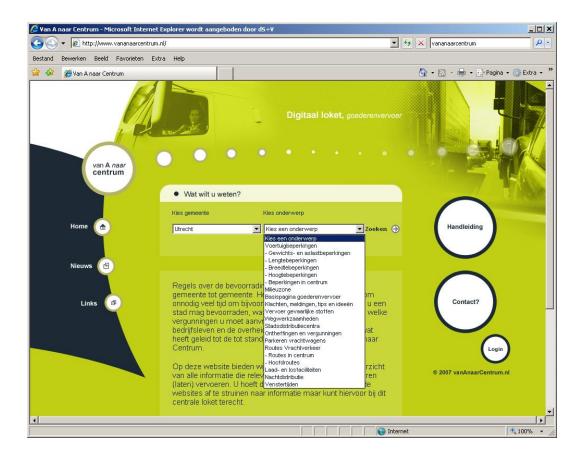

ty Network for Goods
- Flectric Vehicles

#### Nearby Future:

- Specifications about (un)loading for new buildings in high density areas
- Green Tender
- Investing in a Sustainable Accesible Goods Transport Network





### **Characteristics differ per City**



Source: Quack, H. (2008). Sustainability of Urban Freight Transport.





### **Final Tips**

- Take the next step: from pilots to an overall strategy
- Combinations Carrot and the stick













### Thank you

Richard van der Wulp +31 (0)10 489 5629 r.vanderwulp@dsv.rotterdam.nl www.rotterdam.nl





#### **@1 Restricted Zone**



milieuzone



uitgezonderd ontheffinghouders







## **@2 PIEK – Night Distribution**











### @3 Binnenstadservice.nl













### **@4 Electric Vehicles**







## @5 Inform (ation)