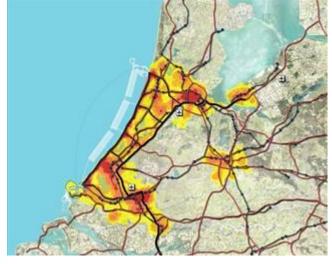

### **Characteristics differ per City**

Source: Quack, H. (2008). Sustainability of Urban Freight Transport.