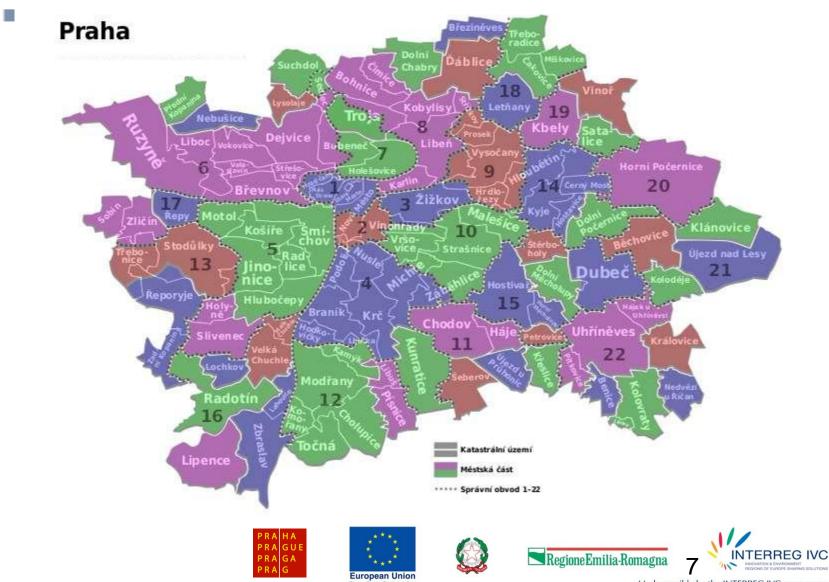

# City of Prague (4) - Administration

- Municipality of Prague Magistrate of the Capital City
  of Prague
- 22 administrative districts engaged in the public administration (Praha 1 – 22)
- 57 municipal districts (self-governing)
- The most populated district has 130 000 inhabitants, the least populated one has 261 inhabitants