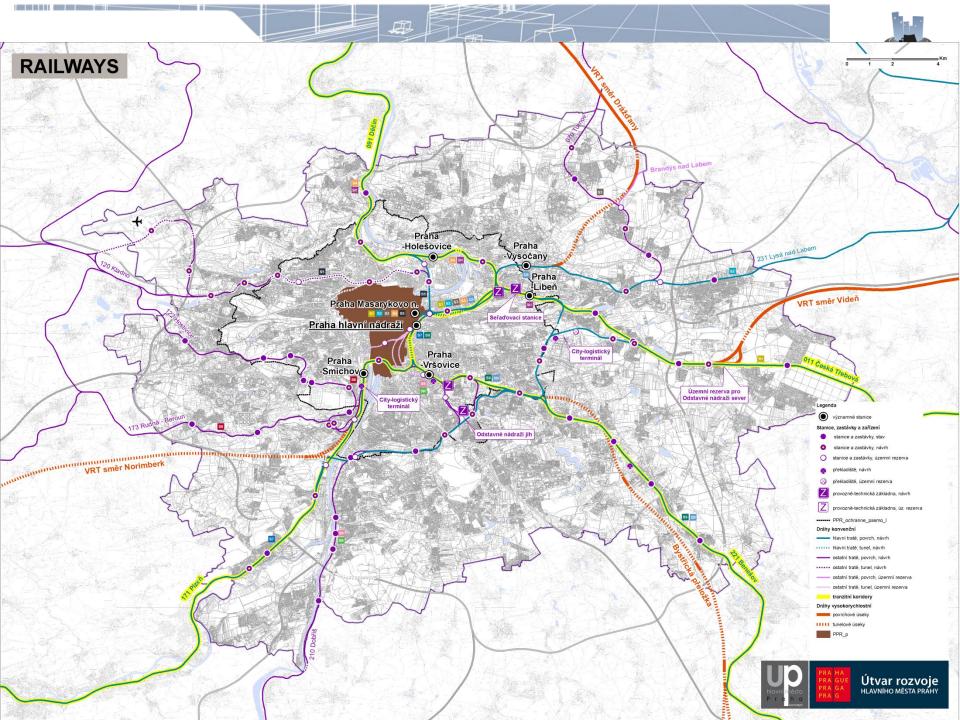

# **City of Prague (7) - Transport**

- Railway transport the City is an important railway junction situated on the main railway corridor connecting Vienna -Berlin – Hamburg;
- Road transport the main junction in CZ
- River transport Prague is connected with harbours in North and Baltic Seas
- Urban public transport (metro, trams, buses) and cycle transport
- Served by Prague Ruzyně Airport