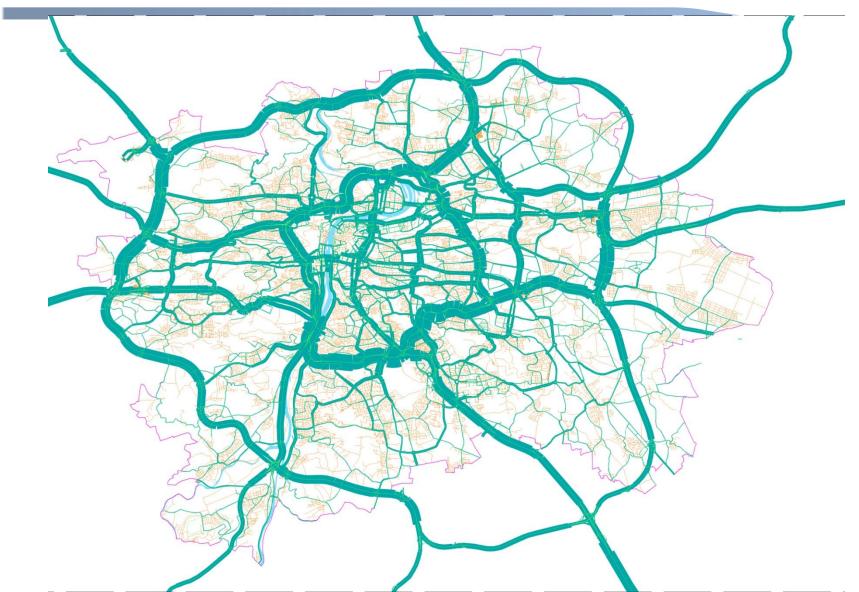

| Bus         | 686 km   |    |
|   |                          | Underground | 54 km    |    |
|   |                          |             |          | 00 |

2009 numbers











Made possible by the INTERREG IVC programme





# **City of Prague (7) - Transport**

- Railway transport the City is an important railway junction situated on the main railway corridor connecting Vienna -Berlin – Hamburg;
- Road transport the main junction in CZ
- River transport Prague is connected with harbours in North and Baltic Seas
- Urban public transport (metro, trams, buses) and cycle transport
- Served by Prague Ruzyně Airport









RegioneEmilia-Romagna







#### **City of Prague (9) – road network**





#### **City of Prague (9) – traffic volumes**

14

00

**Did** 





### City of Prague (8) Spatial plan - industry

00

min





### **City of Prague (9) – Logistics**

m

00

ത്ത





### City of Prague (10) - retail

**Did** 

00

ത്ത





### City of Prague (11) – retail

**Did** 

00

ത്ത

I DESIGN LODGE BODY