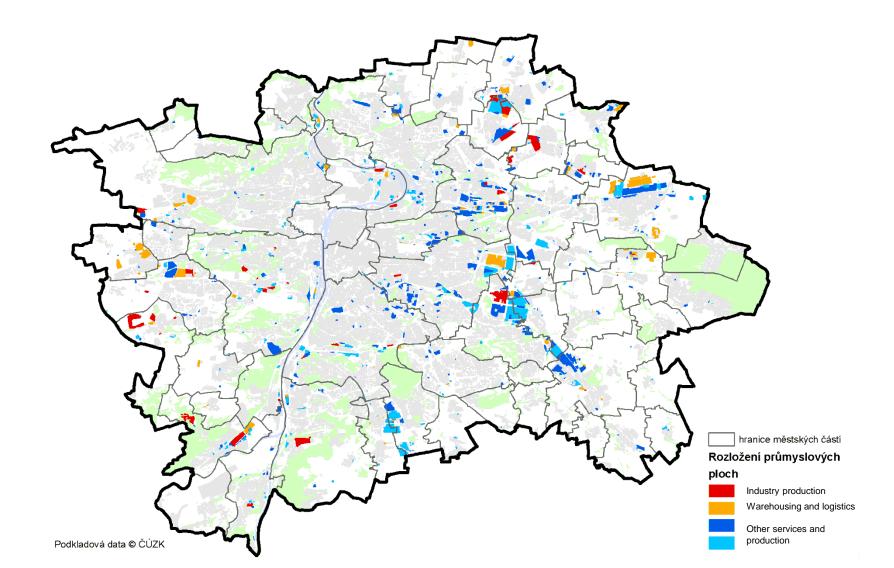

| Underground | 54 km    |    |
|   |                          |             |          | 00 |

2009 numbers











Made possible by the INTERREG IVC programme





# **City of Prague (7) - Transport**

- Railway transport the City is an important railway junction situated on the main railway corridor connecting Vienna -Berlin – Hamburg;
- Road transport the main junction in CZ
- River transport Prague is connected with harbours in North and Baltic Seas
- Urban public transport (metro, trams, buses) and cycle transport
- Served by Prague Ruzyně Airport









RegioneEmilia-Romagna







#### **City of Prague (9) – road network**





#### **City of Prague (9) – traffic volumes**

14

00

**Did** 





### City of Prague (8) Spatial plan - industry

00

min





### **City of Prague (9) – Logistics**

m

00

ത്ത





### City of Prague (10) - retail

**Did** 

00

ത്ത





### City of Prague (11) – retail

**Did** 

00

ത്ത

I DESIGN LODGE BODY