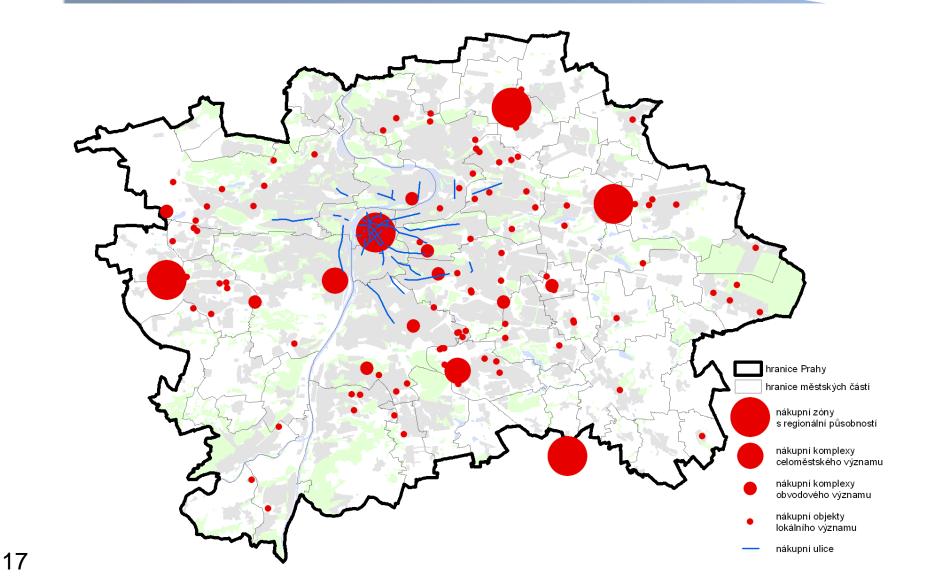

| 00 |

2009 numbers











Made possible by the INTERREG IVC programme





# **City of Prague (7) - Transport**

- Railway transport the City is an important railway junction situated on the main railway corridor connecting Vienna -Berlin – Hamburg;
- Road transport the main junction in CZ
- River transport Prague is connected with harbours in North and Baltic Seas
- Urban public transport (metro, trams, buses) and cycle transport
- Served by Prague Ruzyně Airport









RegioneEmilia-Romagna







#### **City of Prague (9) – road network**





#### **City of Prague (9) – traffic volumes**

14

00

**Did** 





### City of Prague (8) Spatial plan - industry

00

min





### **City of Prague (9) – Logistics**

m

00

ത്ത





### City of Prague (10) - retail

**Did** 

00

ത്ത





### City of Prague (11) – retail

**Did** 

00

ത്ത

I DESIGN LODGE BODY