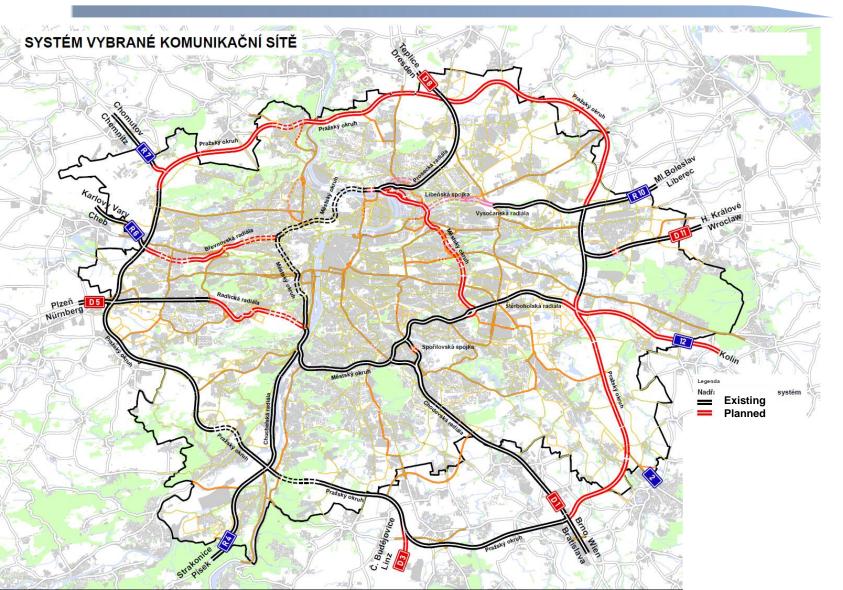

• | Public transport network | Tram        | 141 km   |    |
|   |                          | Bus         | 686 km   |    |
|   |                          | Underground | 54 km    |    |
|   |                          |             |          | 00 |

2009 numbers











Made possible by the INTERREG IVC programme





# **City of Prague (7) - Transport**

- Railway transport the City is an important railway junction situated on the main railway corridor connecting Vienna -Berlin – Hamburg;
- Road transport the main junction in CZ
- River transport Prague is connected with harbours in North and Baltic Seas
- Urban public transport (metro, trams, buses) and cycle transport
- Served by Prague Ruzyně Airport









RegioneEmilia-Romagna







#### **City of Prague (9) – road network**





#### **City of Prague (9) – traffic volumes**

14

00

**Did** 





### City of Prague (8) Spatial plan - industry

00

min





### **City of Prague (9) – Logistics**

m

00

ത്ത





### City of Prague (10) - retail

**Did** 

00

ത്ത





### City of Prague (11) – retail

**Did** 

00

ത്ത

I DESIGN LODGE BODY