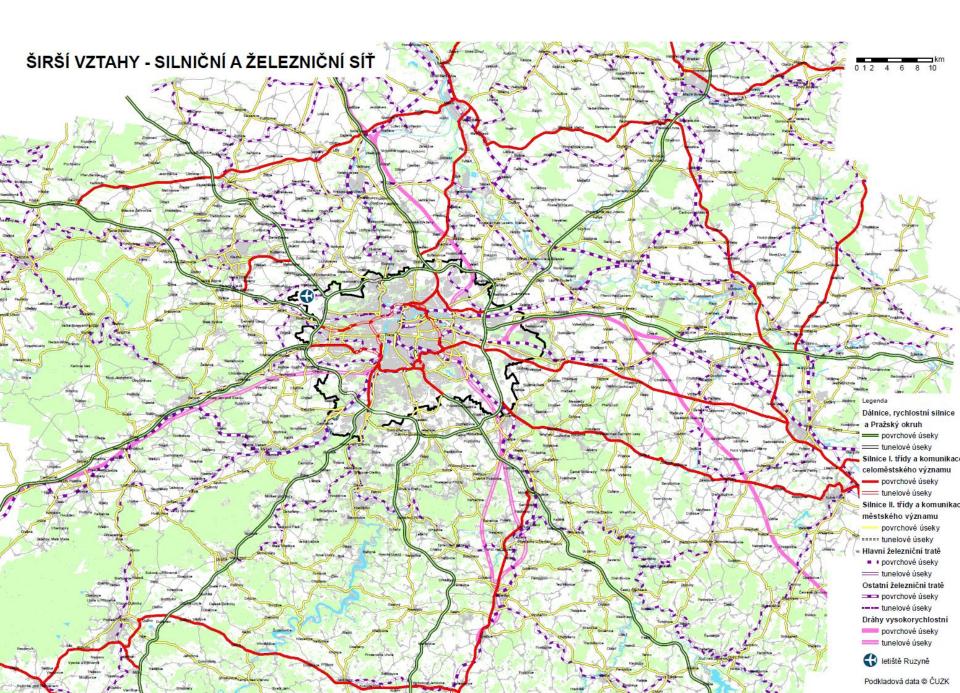

#### **City of Prague (9) – road network**

#### **City of Prague (9) – traffic volumes**

14

00

**Did** 