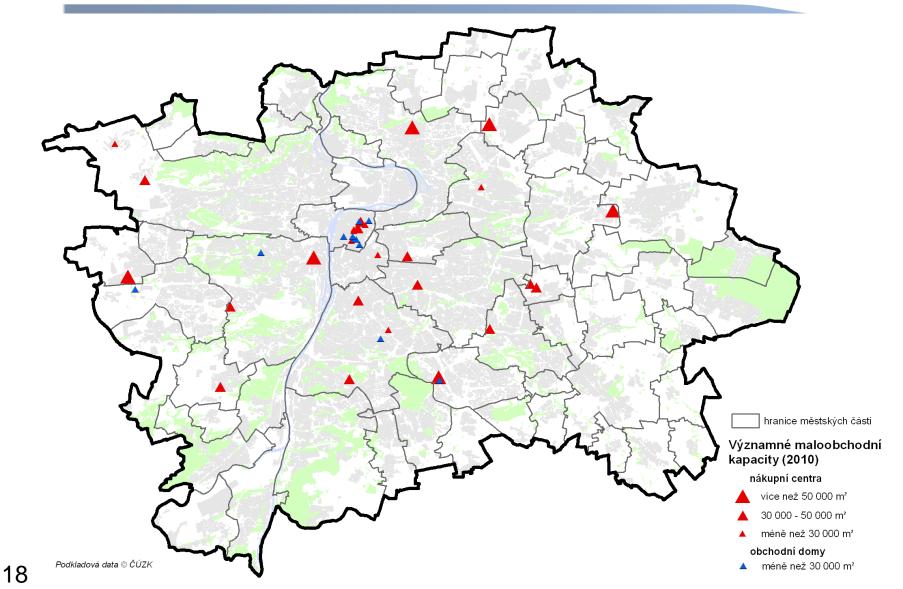

# **City of Prague (7) - Transport**

- Railway transport the City is an important railway junction situated on the main railway corridor connecting Vienna -Berlin – Hamburg;
- Road transport the main junction in CZ
- River transport Prague is connected with harbours in North and Baltic Seas
- Urban public transport (metro, trams, buses) and cycle transport
- Served by Prague Ruzyně Airport









RegioneEmilia-Romagna







#### **City of Prague (9) – road network**





#### **City of Prague (9) – traffic volumes**

14

00

**Did** 





### City of Prague (8) Spatial plan - industry

00

min





### **City of Prague (9) – Logistics**

m

00

ത്ത





### City of Prague (10) - retail

**Did** 

00

ത്ത





### City of Prague (11) – retail

**Did** 

00

ത്ത

I DESIGN LODGE BODY