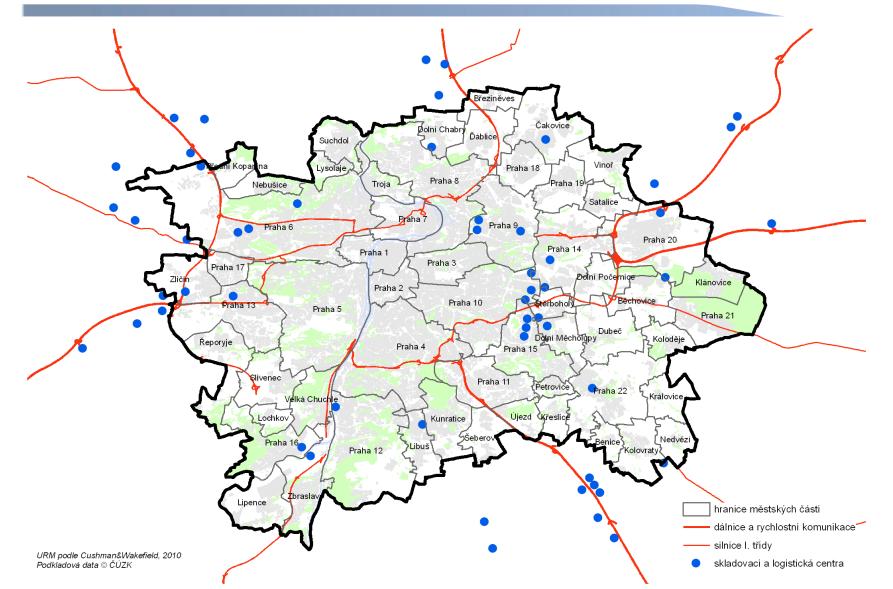

|   |                          |             |          | 00 |

2009 numbers











Made possible by the INTERREG IVC programme





# **City of Prague (7) - Transport**

- Railway transport the City is an important railway junction situated on the main railway corridor connecting Vienna -Berlin – Hamburg;
- Road transport the main junction in CZ
- River transport Prague is connected with harbours in North and Baltic Seas
- Urban public transport (metro, trams, buses) and cycle transport
- Served by Prague Ruzyně Airport









RegioneEmilia-Romagna







#### **City of Prague (9) – road network**





#### **City of Prague (9) – traffic volumes**

14

00

**Did** 





### City of Prague (8) Spatial plan - industry

00

min





### **City of Prague (9) – Logistics**

m

00

ത്ത





### City of Prague (10) - retail

**Did** 

00

ത്ത





### City of Prague (11) – retail

**Did** 

00

ത്ത

I DESIGN LODGE BODY