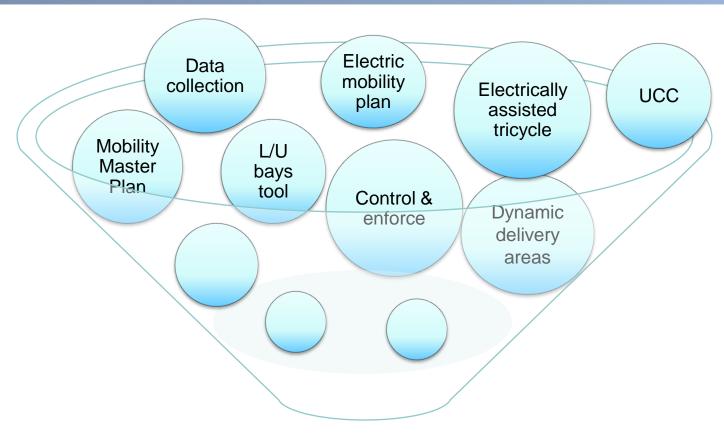

#### SUGAR in a nutshell: the policy bubbles

WIDE TECHNICAL SCOPE: embedded in city logistics policy

APPLIED TO
THE SUGAR 'SITES'