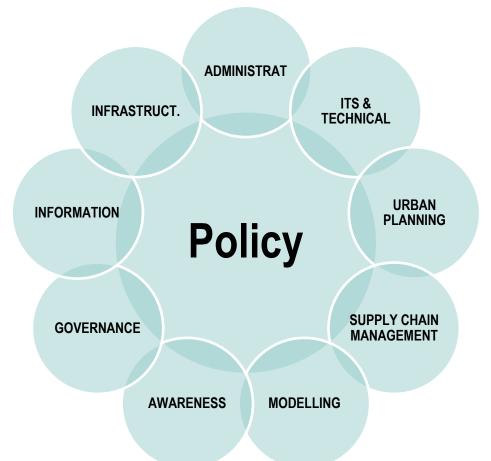

#### SUGAR in a nutshell: the policy bubbles

WIDE TECHNICAL SCOPE: embedded in city logistics policy

APPLIED TO
THE SUGAR 'SITES'