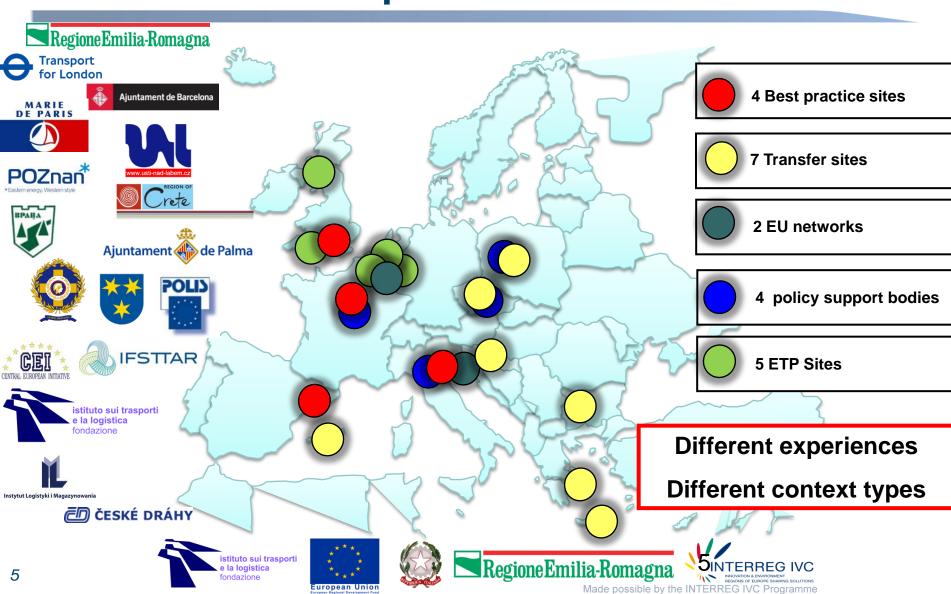

UGAR in a nutshell: goals

Supporting the set up, improvement, tuning of local and regional city logistics policies

Training to policy makers

Capitalizing, surveying, analyzing, exchanging, sharing and transferring (by adaptation) of policy experience, knowledge and good practices



Public authorities as the main sugar beneficiaries SUGAR operations are policies operations











### SUGAR in a nutshell: approach

REAL CASES ORIENTED: learning from the experience

POLICY LIFE CYCLE: from the analysis to the set up, implementation and monitoring of policies, including critical success factors definition











#### SUGAR in a nutshell: the policy bubbles

WIDE TECHNICAL SCOPE: embedded in city logistics policy



APPLIED TO
THE SUGAR 'SITES'













# **SUGAR Partnership**





# **Technical path**















# **SUGAR Good Practices in city Logistics**

50 Good Practices identified and analyzed from a policy point of view (in and outside the EU, including Switzerland, Japan)



A HANDBOOK FOR AUTHORITIES

A FEEDING TECHNICAL OUTPUT

### **SUGAR**

Sustainable Urban Goods Logistics Achieved by Regional and Local Policies























# Topics of training, policies, measures

| Market impact              | Economic<br>sustainability    | Governance models                                      | Coordination and<br>Harmonization          |  |  |  |  |
|----------------------------|-------------------------------|--------------------------------------------------------|--------------------------------------------|--|--|--|--|
| City logistics<br>ana